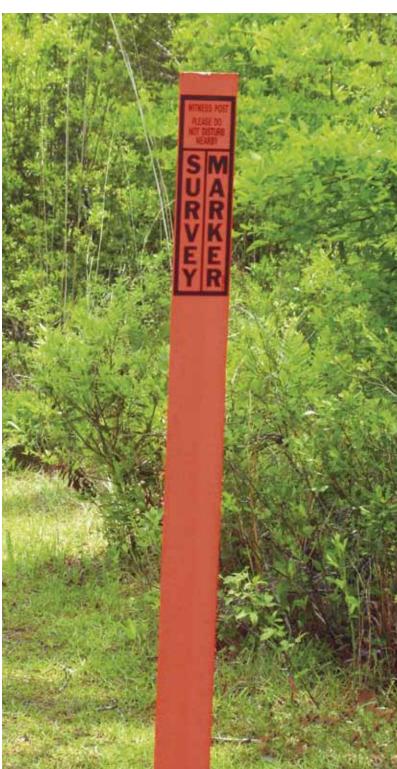

## **Excellent for pedestals and enclosures**

The Carsonite Boundary Marker post is a rigid composite post that can be driven in virtually any soil conditions. When cost is a concern, this economical marker is an ideal solution.