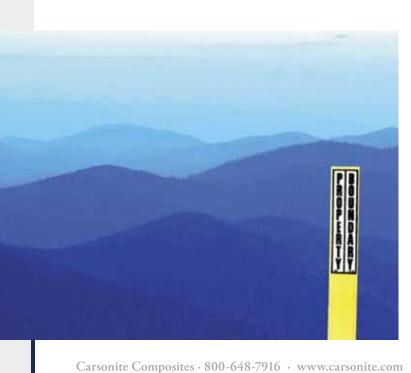

## **Excellent for pedestals and enclosures**

The Carsonite Boundary Marker post is a rigid composite post that can be driven in virtually any soil conditions. When cost is a concern, this economical marker is an ideal solution.